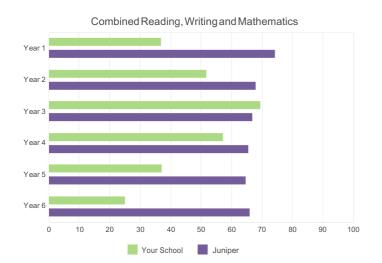

# COMBINED READING, WRITING AND MATHEMATICS

Your School - Year Group Age-Related Expectation Analysis

Juniper National Benchmark - Year Group Age-Related Expectation Analysis

Your school is below the national dataset when analysing Combined Reading, Writing And Mathematics.

## NATIONAL BENCHMARK SNAPSHOT

This report displays the percentage of pupils expected or higher for Age-Related Expectations.

|            | Combined Reading, Writing and Mathematics |             | Reading |             | Writing |             | Mathematics |             |
|------------|-------------------------------------------|-------------|---------|-------------|---------|-------------|-------------|-------------|
| Year Group | Juniper                                   | Your School | Juniper | Your School | Juniper | Your School | Juniper     | Your School |
| Year 1     | 74.3%                                     | 36.7%       | 82.2%   | 44.9%       | 79.3%   | 40.8%       | 83.4%       | 44.9%       |
| Year 2     | 67.8%                                     | 51.8%       | 77.1%   | 69.6%       | 72.3%   | 57.1%       | 77.7%       | 64.3%       |
| Year 3     | 66.8%                                     | 69.4%       | 77.2%   | 77.6%       | 71.1%   | 69.4%       | 77.8%       | 79.6%       |
| Year 4     | 65.4%                                     | 57.1%       | 76.9%   | 69.4%       | 69.8%   | 65.3%       | 76.9%       | 75.5%       |
| Year 5     | 64.7%                                     | 37.0%       | 77.0%   | 69.6%       | 69.6%   | 43.5%       | 76.1%       | 73.9%       |
| Year 6     | 66.0%                                     | 25.0%       | 78.1%   | 46.4%       | 71.6%   | 32.1%       | 76.5%       | 41.1%       |