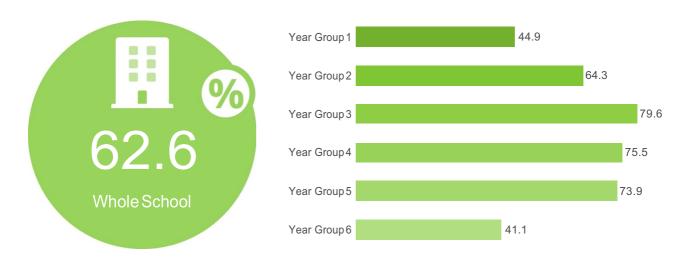

## NATIONAL BENCHMARK SNAPSHOT

This report displays the percentage of pupils expected or higher for Age-Related Expectations.

|            | Combined Reading, Writing and Mathematics |             | Reading |             | Writing |             | Mathematics |             |
|------------|-------------------------------------------|-------------|---------|-------------|---------|-------------|-------------|-------------|
| Year Group | Juniper                                   | Your School | Juniper | Your School | Juniper | Your School | Juniper     | Your School |
| Year 1     | 74.3%                                     | 36.7%       | 82.2%   | 44.9%       | 79.3%   | 40.8%       | 83.4%       | 44.9%       |
| Year 2     | 67.8%                                     | 51.8%       | 77.1%   | 69.6%       | 72.3%   | 57.1%       | 77.7%       | 64.3%       |
| Year 3     | 66.8%                                     | 69.4%       | 77.2%   | 77.6%       | 71.1%   | 69.4%       | 77.8%       | 79.6%       |
| Year 4     | 65.4%                                     | 57.1%       | 76.9%   | 69.4%       | 69.8%   | 65.3%       | 76.9%       | 75.5%       |
| Year 5     | 64.7%                                     | 37.0%       | 77.0%   | 69.6%       | 69.6%   | 43.5%       | 76.1%       | 73.9%       |
| Year 6     | 66.0%                                     | 25.0%       | 78.1%   | 46.4%       | 71.6%   | 32.1%       | 76.5%       | 41.1%       |

# COMBINED READING, WRITING AND MATHEMATICS

Your School - Year Group Age-Related Expectation Analysis

Juniper National Benchmark - Year Group Age-Related Expectation Analysis

Your school is below the national dataset when analysing Combined Reading, Writing And Mathematics.

#### Juniper National Benchmark - Year Group Age-Related Expectation Analysis

Your school is below the national dataset when analysing Reading.