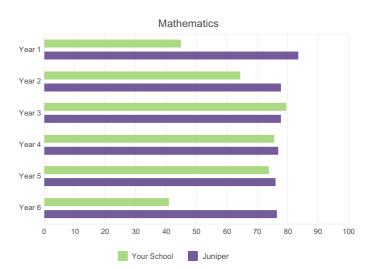

## NATIONAL BENCHMARK SNAPSHOT

This report displays the percentage of pupils expected or higher for Age-Related Expectations.

|            | Combined Reading, Writing and Mathematics |             | Reading |             | Writing |             | Mathematics |             |
|------------|-------------------------------------------|-------------|---------|-------------|---------|-------------|-------------|-------------|
| Year Group | Juniper                                   | Your School | Juniper | Your School | Juniper | Your School | Juniper     | Your School |
| Year 1     | 74.3%                                     | 36.7%       | 82.2%   | 44.9%       | 79.3%   | 40.8%       | 83.4%       | 44.9%       |
| Year 2     | 67.8%                                     | 51.8%       | 77.1%   | 69.6%       | 72.3%   | 57.1%       | 77.7%       | 64.3%       |
| Year 3     | 66.8%                                     | 69.4%       | 77.2%   | 77.6%       | 71.1%   | 69.4%       | 77.8%       | 79.6%       |
| Year 4     | 65.4%                                     | 57.1%       | 76.9%   | 69.4%       | 69.8%   | 65.3%       | 76.9%       | 75.5%       |
| Year 5     | 64.7%                                     | 37.0%       | 77.0%   | 69.6%       | 69.6%   | 43.5%       | 76.1%       | 73.9%       |
| Year 6     | 66.0%                                     | 25.0%       | 78.1%   | 46.4%       | 71.6%   | 32.1%       | 76.5%       | 41.1%       |