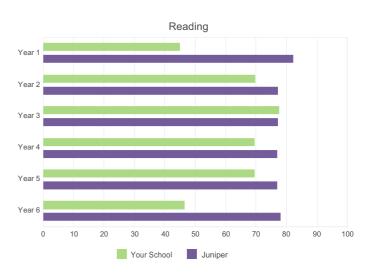

## **READING**

#### Your School - Year Group Age-Related Expectation Analysis

#### Juniper National Benchmark - Year Group Age-Related Expectation Analysis

Your school is below the national dataset when analysing Reading.

## NATIONAL BENCHMARK SNAPSHOT

This report displays the percentage of pupils expected or higher for Age-Related Expectations.

|            | Combined Reading, Writing and Mathematics |             | Reading |             | Writing |             | Mathematics |             |
|------------|-------------------------------------------|-------------|---------|-------------|---------|-------------|-------------|-------------|
| Year Group | Juniper                                   | Your School | Juniper | Your School | Juniper | Your School | Juniper     | Your School |
| Year 1     | 74.3%                                     | 36.7%       | 82.2%   | 44.9%       | 79.3%   | 40.8%       | 83.4%       | 44.9%       |
| Year 2     | 67.8%                                     | 51.8%       | 77.1%   | 69.6%       | 72.3%   | 57.1%       | 77.7%       | 64.3%       |
| Year 3     | 66.8%                                     | 69.4%       | 77.2%   | 77.6%       | 71.1%   | 69.4%       | 77.8%       | 79.6%       |
| Year 4     | 65.4%                                     | 57.1%       | 76.9%   | 69.4%       | 69.8%   | 65.3%       | 76.9%       | 75.5%       |
| Year 5     | 64.7%                                     | 37.0%       | 77.0%   | 69.6%       | 69.6%   | 43.5%       | 76.1%       | 73.9%       |
| Year 6     | 66.0%                                     | 25.0%       | 78.1%   | 46.4%       | 71.6%   | 32.1%       | 76.5%       | 41.1%       |