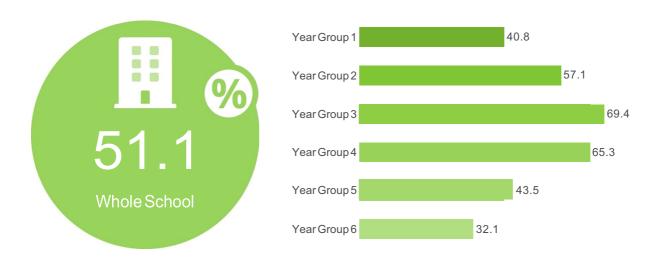

#### Your School - Year Group Age-Related Expectation Analysis

#### Juniper National Benchmark - Year Group Age-Related Expectation Analysis

Your school is below the national dataset when analysing Writing.