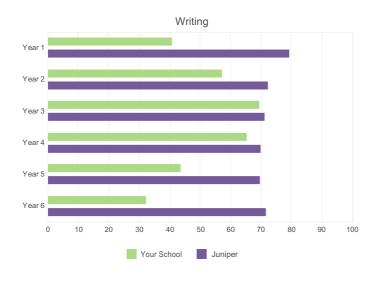

## **WRITING**

#### Your School - Year Group Age-Related Expectation Analysis

#### Juniper National Benchmark - Year Group Age-Related Expectation Analysis

Your school is below the national dataset when analysing Writing.

## NATIONAL BENCHMARK SNAPSHOT

This report displays the percentage of pupils expected or higher for Age-Related Expectations.

|            | Combined Reading, Writing and Mathematics |             | Reading |             | Writing |             | Mathematics |             |
|------------|-------------------------------------------|-------------|---------|-------------|---------|-------------|-------------|-------------|
| Year Group | Juniper                                   | Your School | Juniper | Your School | Juniper | Your School | Juniper     | Your School |
| Year 1     | 74.3%                                     | 36.7%       | 82.2%   | 44.9%       | 79.3%   | 40.8%       | 83.4%       | 44.9%       |
| Year 2     | 67.8%                                     | 51.8%       | 77.1%   | 69.6%       | 72.3%   | 57.1%       | 77.7%       | 64.3%       |
| Year 3     | 66.8%                                     | 69.4%       | 77.2%   | 77.6%       | 71.1%   | 69.4%       | 77.8%       | 79.6%       |
| Year 4     | 65.4%                                     | 57.1%       | 76.9%   | 69.4%       | 69.8%   | 65.3%       | 76.9%       | 75.5%       |
| Year 5     | 64.7%                                     | 37.0%       | 77.0%   | 69.6%       | 69.6%   | 43.5%       | 76.1%       | 73.9%       |
| Year 6     | 66.0%                                     | 25.0%       | 78.1%   | 46.4%       | 71.6%   | 32.1%       | 76.5%       | 41.1%       |