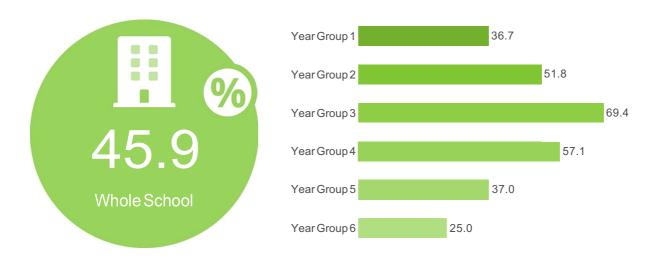

# COMBINED READING, WRITING AND MATHEMATICS

Your School - Year Group Age-Related Expectation Analysis

Juniper National Benchmark - Year Group Age-Related Expectation Analysis

Your school is below the national dataset when analysing Combined Reading, Writing And Mathematics.