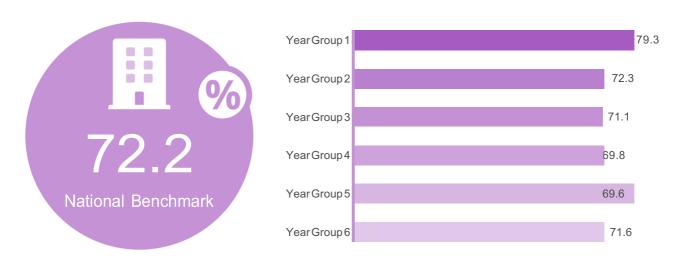

## NATIONAL BENCHMARK SNAPSHOT

This report displays the percentage of pupils expected or higher for Age-Related Expectations.

|            | Combined Reading, Writing and Mathematics |             | Reading |             | Writing |             | Mathematics |             |
|------------|-------------------------------------------|-------------|---------|-------------|---------|-------------|-------------|-------------|
| Year Group | Juniper                                   | Your School | Juniper | Your School | Juniper | Your School | Juniper     | Your School |
| Year 1     | 74.3%                                     | 36.7%       | 82.2%   | 44.9%       | 79.3%   | 40.8%       | 83.4%       | 44.9%       |
| Year 2     | 67.8%                                     | 51.8%       | 77.1%   | 69.6%       | 72.3%   | 57.1%       | 77.7%       | 64.3%       |
| Year 3     | 66.8%                                     | 69.4%       | 77.2%   | 77.6%       | 71.1%   | 69.4%       | 77.8%       | 79.6%       |
| Year 4     | 65.4%                                     | 57.1%       | 76.9%   | 69.4%       | 69.8%   | 65.3%       | 76.9%       | 75.5%       |
| Year 5     | 64.7%                                     | 37.0%       | 77.0%   | 69.6%       | 69.6%   | 43.5%       | 76.1%       | 73.9%       |
| Year 6     | 66.0%                                     | 25.0%       | 78.1%   | 46.4%       | 71.6%   | 32.1%       | 76.5%       | 41.1%       |

# COMBINED READING, WRITING AND MATHEMATICS

Your School - Year Group Age-Related Expectation Analysis

Juniper National Benchmark - Year Group Age-Related Expectation Analysis

Your school is below the national dataset when analysing Combined Reading, Writing And Mathematics.

#### Juniper National Benchmark - Year Group Age-Related Expectation Analysis

Your school is below the national dataset when analysing Reading.