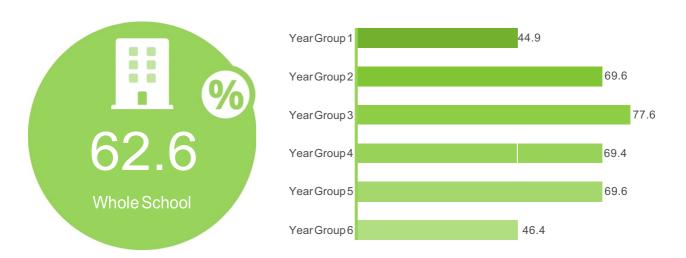

#### Your School - Year Group Age-Related Expectation Analysis

#### Juniper National Benchmark - Year Group Age-Related Expectation Analysis

Your school is below the national dataset when analysing Reading.