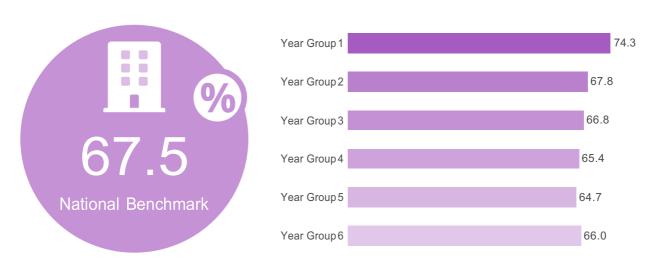

# COMBINED READING, WRITING AND MATHEMATICS

Your School - Year Group Age-Related Expectation Analysis

Juniper National Benchmark - Year Group Age-Related Expectation Analysis

Your school is below the national dataset when analysing Combined Reading, Writing And Mathematics.